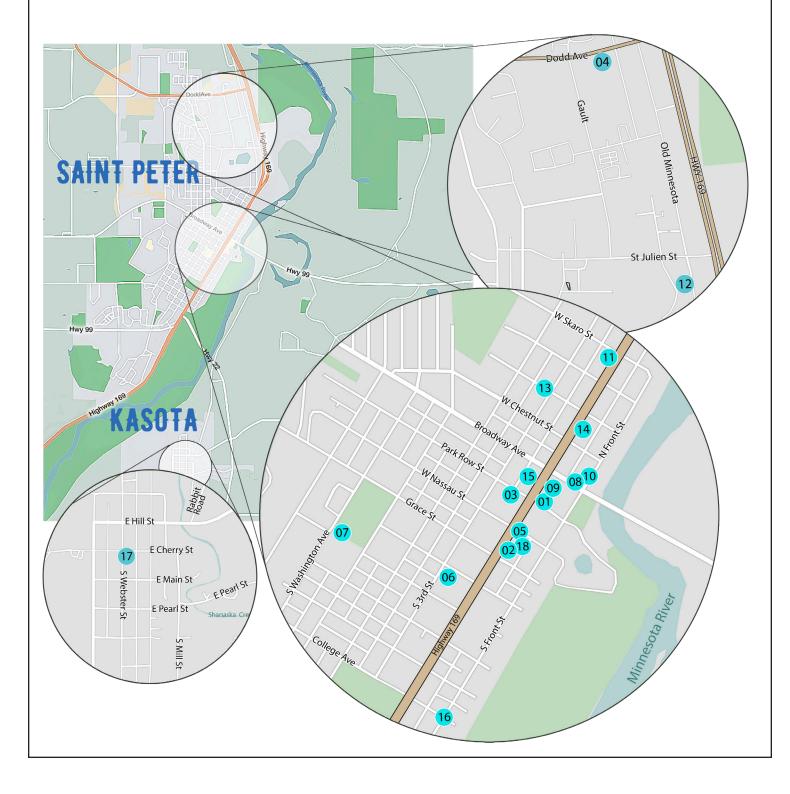

## SAINT PETER ART STROLL MAP

SEPTEMBER 21: 10:00-5:00PM SEPTEMBER 22: 11:00-4:00PM

CLICK HERE TO VISIT THE ART STROLL WEBSITE

# **ARTISTS BY ŁOCATION**

#### 01. AESTHETIC RELIGION RECORDS AND TEXT

<u>123 S Minnesota Ave, Saint Peter</u> <u>ARK</u> | Mixed Media

#### 02. ART CENTER OF SAINT PETER

315 S Minnesota Ave, Saint Peter Holly Dodge | Mixed Media, Collage Robert "Shorty" Johnson | Photography

#### **03. BLUE VALLEY CLAY**

201 Park Row Suite C and D, Saint Peter Juana Arias | Ceramics, Printmaking Molly Moon Art | Ceramics Myra Wollman | Ceramics Stephanie Bove | Ceramics Thomas Prahl | Ceramics

#### 04. BRYAN HOLLAND ARTS

220 Dodd Ave, Saint Peter Bryan Holland | Painting, Mixed Media, Collage Eric Ouren | Sculpture

#### **05. RIVER ROCK COFFEE AND TEA**

301 S Minnesota Ave, Saint Peter 3 <u>Raya</u> | Painting <u>Zachary Baldwin</u> | Photography

#### **06. SAINT PETER FOOD COOP**

228 W Mulberry, St Saint Peter Roxanne Schoeb | Ceramics Lovefuzz Handmade | Jewelry, Fiber Arts

#### 07. SAINT PETER PUBLIC LIBRARY

601 S Washington Ave, Saint Peter Diane Wild | Fiber Arts <u>Tin Can Valley Co.</u> | Printmaking

08. SAINT PETER WOOLEN MILL 101 Broadway Ave, Saint Peter 3 Ewenique Quilters Guild | Fiber Arts

#### **09. SMALLEST COG BICYCLE SHOP**

115 S Minnesota Ave, Saint PeterImage: Second BeeCoyote and BeePaintingWhitney DirksSculpture, Fiber Arts

#### 10. SOUL WORK | RE.MIND DESIGN

101 West Broadway Saint Peter <u>Michelle Kaisersatt</u> | Ceramics, Fiber Arts <u>Shannon Deitrich</u> | Jewelry <u>Joan Osborne</u> | Drawing (NOTE: Studio entrance is located on Front Street)

#### 11. STONE'S THROW GALLERY

420 N Minnesota Ave Saint Peter Jon Smithers | Photography Kristen Musser | Jewelry

12. THE HAVEN AT HALLET'S
1042 Old Minnesota Ave Suite 200, Saint Peter
Malia Wiley | Painting

### **ARTIST STUDIOS**

13. <u>Betsy Ruth Byers</u> | Painting
w/<u>Olivia Norquist</u> | Painting
<u>202 N Third St, Saint Peter</u> (3)
(NOTE: Studio is located in the back yard, come in the side gate on chestnut and look for the small outbuilding with the sign)

14. <u>Bob Vogel</u> | Glass 215 N Minnesota Ave, Saint Peter 3

**15**. <u>Emily Kretschmer</u> | Mixed Media, Collage <u>216 S Minnesota Ave, Saint Peter</u> **3** 

**16**. <u>Charlie Putnam</u> | Printmaking <u>913 S Front St, Saint Peter</u> 3

17. <u>Mark Hall</u> | Glass 130 N Webster, Kasota

18. <u>Michael Callahan</u> | Painting
303 S Minnesota Ave, Saint Peter 3